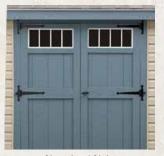

#### Doors Steel doors are standard, but we offer other door options

11-Lite Door

15-Lite Glass Doors

9-Lite Arched Door

Standard Style New England Doors

Painted Fiberglass Doors in Your Choice of Color

Vented soffit