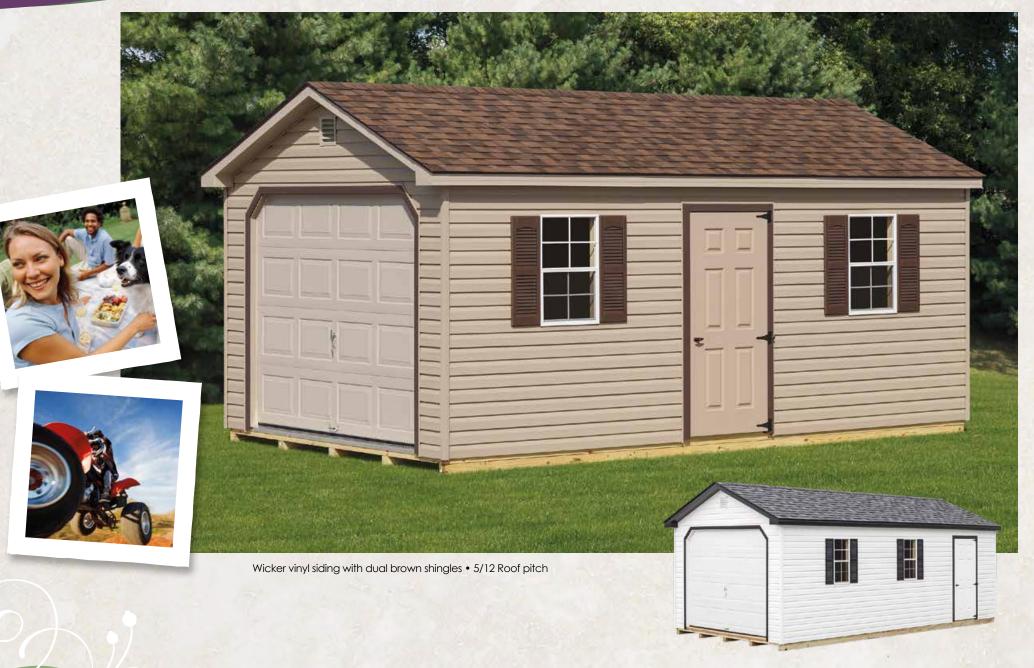

#### **Hip Vinyl**

Ivory vinyl siding with earthtone cedar shingles

Wicker vinyl siding with weatherwood shingles

Sand wood siding with black shingles