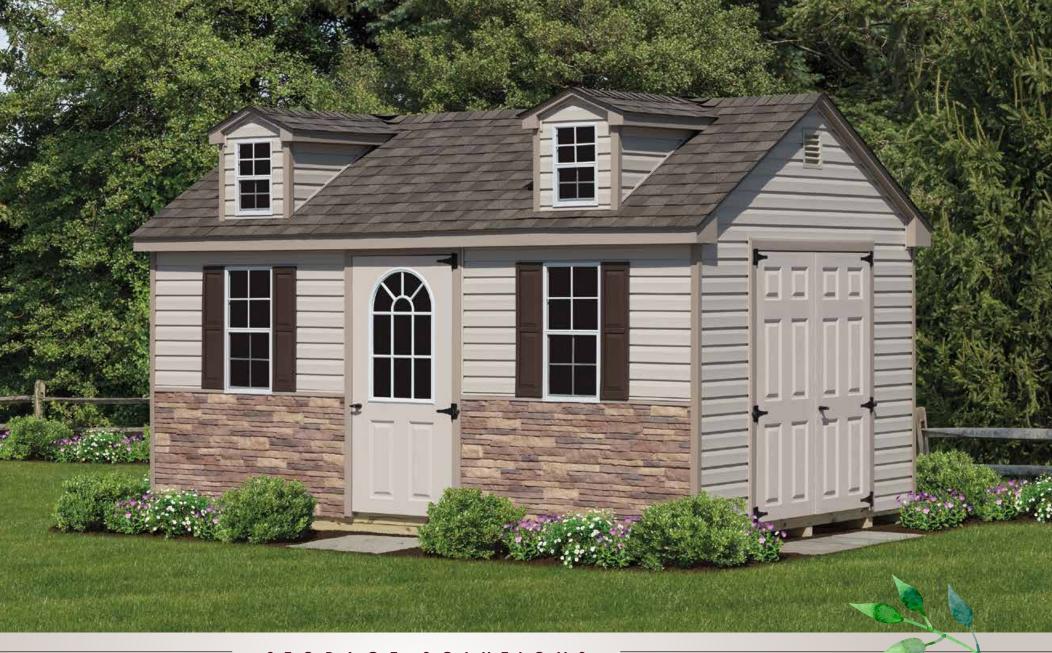

# Vinyl Classic Dormer Manor

This model includes a dormer as well as a porch with vinyl railing.

6' Vinyl Cape with Transom Dormer

Ivory vinyl siding with dual brown shingles

Clay wood siding with weatherwood shingles