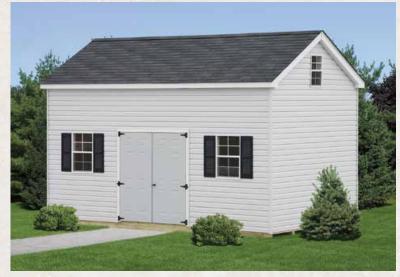

er Manor

This model includes a dormer as well as a porch with vinyl railing.





6' Vinyl Cape with Transom Dormer







Ivory vinyl siding with dual brown shingles



Clay wood siding with weatherwood shingles



## Wood Mini Barn

The mini barn offers great value.

There's lots of room at an economical price.



#### **Hip Vinyl**





Ivory vinyl siding with earthtone cedar shingles



Wicker vinyl siding with weatherwood shingles



Sand wood siding with black shingles

# Wood New England High Wall Large enough to accommodate an overhead door.



Double-wide garage. Vinyl sand siding with black shingles.



Wood two-story garage. Sand wood siding with earthtone cedar shingles. Includes L-shaped stairs to second floor.









## One Story+



Sand vinyl siding with black shingles



White vinyl siding with black shingles



Second floor



## **Options**

#### Shelves & Lofts The possibilities are endless with our custom shelves and lofts











#### Windows







24"h x 36"w Panel Shutters

18"w x 36"h with Wood Trim

Octagon

#### Doors Steel doors are standard, but we offer other door options







11-Lite Door



15-Lite Glass Doors



9-Lite Arched Door



Standard Style New England Doors



Painted Fiberglass Doors in Your Choice of Color



Vented soffit



Ramps



Insulation

Insulation The inside temperature is up to 30° cooler with our Tech Shield® Panels. Tech Shield® sheathing blocks 97% of radiant heat on the panel from entering your building.



### Shingle Colors





Siding Colors