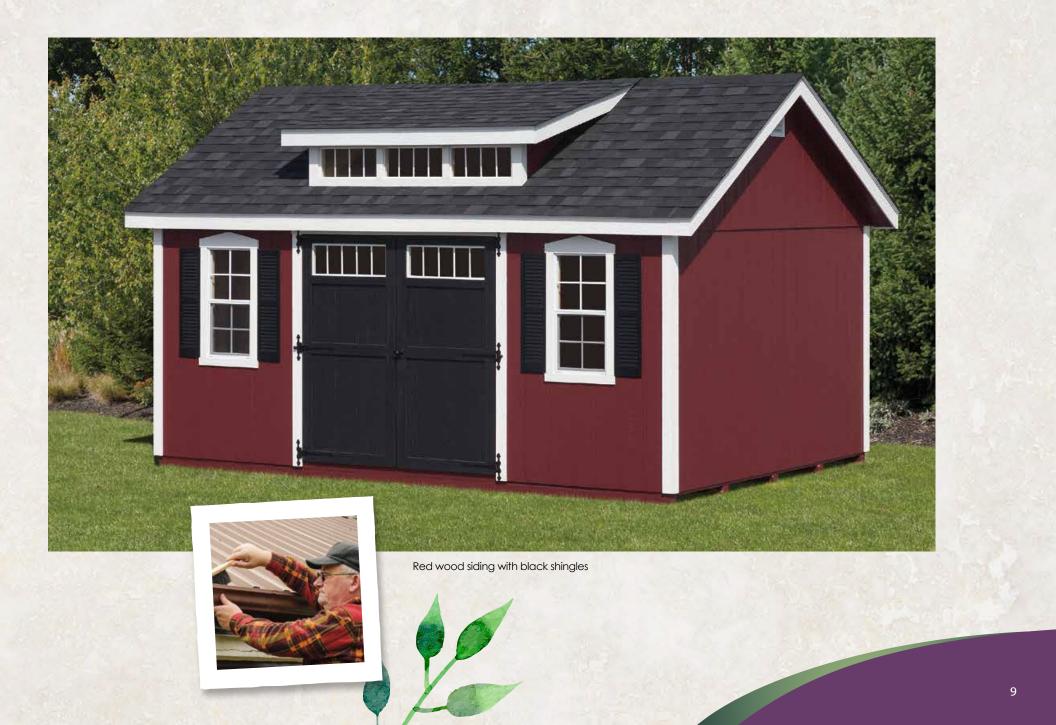

STORAGE SOLUTIONS With Value & Style







Clay wood siding with weatherwood shingles
5/12 Roof pitch





7' Cottage
With 7' walls, this model can

accommodate an overhead door.



available with wood siding



# Quaker

A popular style featuring a 16" overhang on the front.













Sand vinyl siding with weatherwood shingles.

# Vinyl Classic Dormer Manor

This model includes a dormer as well as a porch with vinyl railing.





6' Vinyl Cape with Transom Dormer







Ivory vinyl siding with dual brown shingles



Clay wood siding with weatherwood shingles



## Wood Mini Barn

The mini barn offers great value.

There's lots of room at an economical price.



#### **Hip Vinyl**





Ivory vinyl siding with earthtone cedar shingles



Wicker vinyl siding with weatherwood shingles



Sand wood siding with black shingles

# Wood New England High Wall Large enough to accommodate an overhead door.



Double-wide garage. Vinyl sand siding with black shingles.



Wood two-story garage. Sand wood siding with earthtone cedar shingles. Includes L-shaped stairs to secon