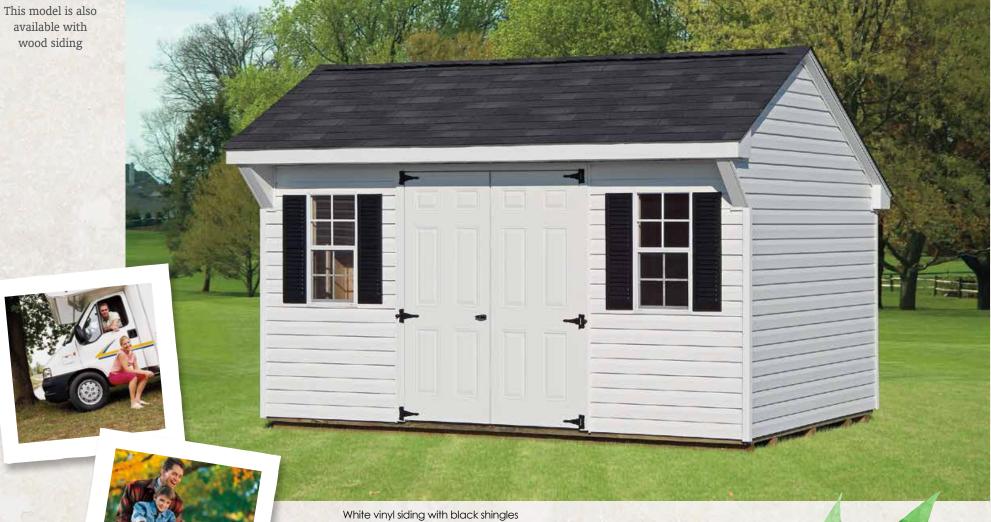

## One Story+

Sand vinyl siding with black shingles

White vinyl siding with black shingles

Second floor