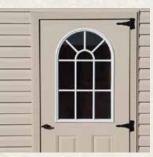

#### Doors Steel doors are standard, but we offer other door options

11-Lite Door

15-Lite Glass Doors

9-Lite Arched Door

Standard Style New England Doors

Painted Fiberglass Doors in Your Choice of Color

Vented soffit