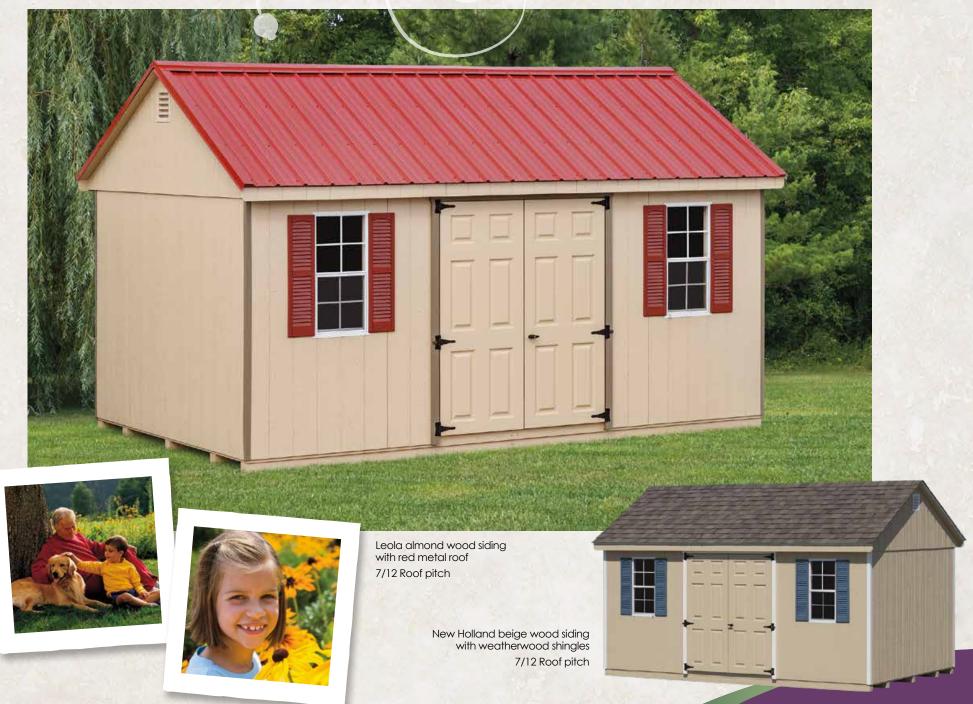

# Quaker

A popular style featuring a 16" overhang on the front.

Sand vinyl siding with weatherwood shingles.