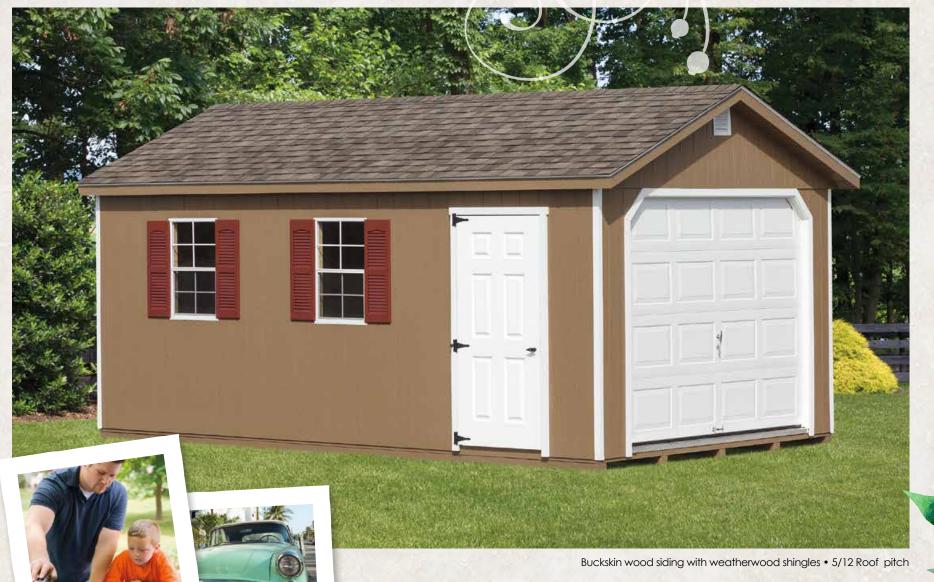

STORAGE SOLUTIONS With Value & Style

Clay wood siding with weatherwood shingles
5/12 Roof pitch

7' Cottage
With 7' walls, this model can

accommodate an overhead door.

available with wood siding