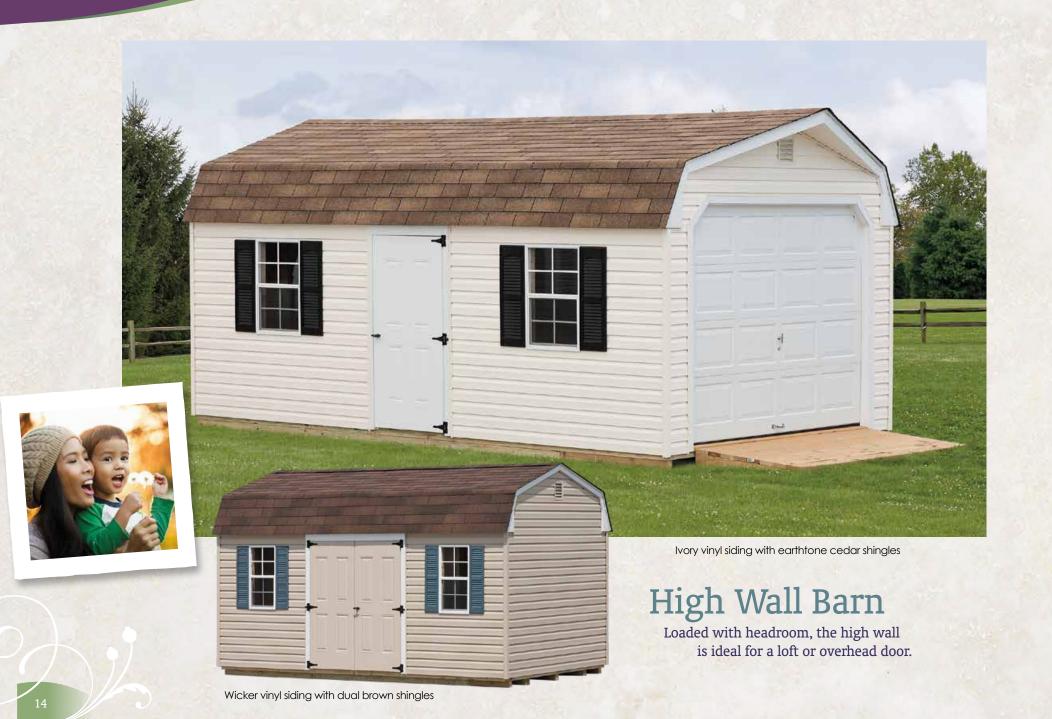

#### **Hip Vinyl**

Ivory vinyl siding with earthtone cedar shingles

Wicker vinyl siding with weatherwood shingles

Sand wood siding with black shingles