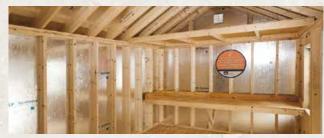

Ramps

Insulation

Insulation The inside temperature is up to 30° cooler with our Tech Shield® Panels. Tech Shield® sheathing blocks 97% of radiant heat on the panel from entering your building.