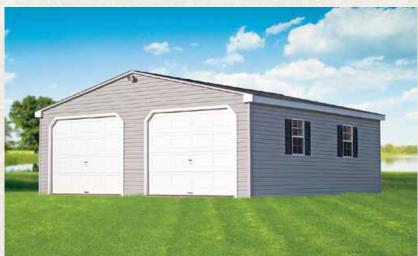

# Wood New England High Wall Large enough to accommodate an overhead door.

Double-wide garage. Vinyl sand siding with black shingles.

Wood two-story garage. Sand wood siding with earthtone cedar shingles. Includes L-shaped stairs to second floor.