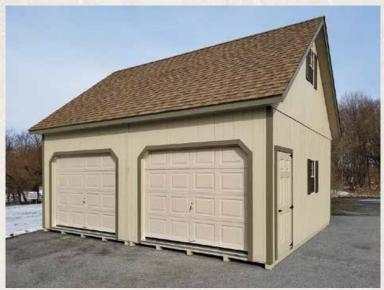

## One Story+

Sand vinyl siding with black shingles

White vinyl siding with black shingles

Second floor