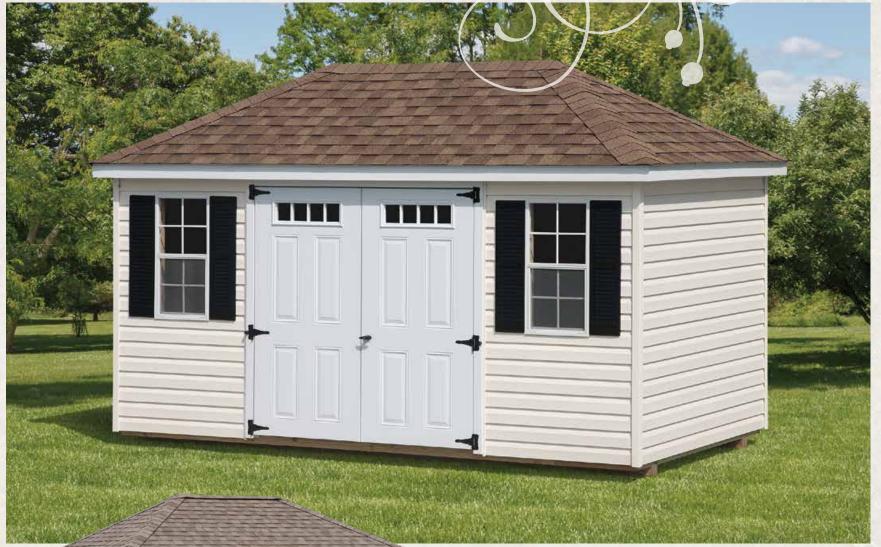

#### **Hip Vinyl**

Ivory vinyl siding with earthtone cedar shingles

Wicker vinyl siding with weatherwood shingles

Sand wood siding with black shingles