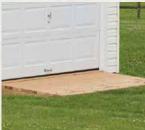

Ramps

Insulation

Insulation The inside temperature is up to 30° cooler with our Tech Shield® Panels. Tech Shield® sheathing blocks 97% of radiant heat on the panel from entering your building.