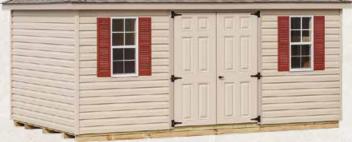

# Vinyl Classic Dormer Manor

This model includes a dormer as well as a porch with vinyl railing.

6' Vinyl Cape with Transom Dormer

Ivory vinyl siding with dual brown shingles

Clay wood siding with weatherwood shingles