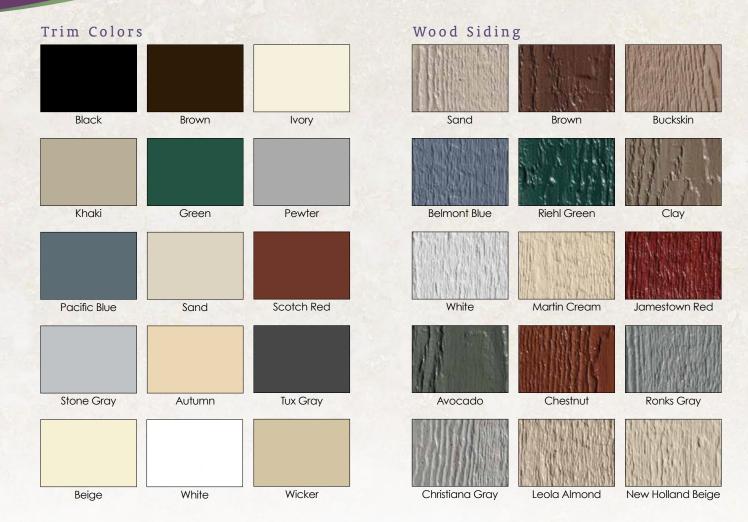

udes L-shaped stairs to second floor.









## One Story+



Sand vinyl siding with black shingles



White vinyl siding with black shingles



Second floor



## **Options**

#### Shelves & Lofts The possibilities are endless with our custom shelves and lofts











#### Windows







24"h x 36"w Panel Shutters

18"w x 36"h with Wood Trim

Octagon

#### Doors Steel doors are standard, but we offer other door options







11-Lite Door



15-Lite Glass Doors



9-Lite Arched Door



Standard Style New England Doors



Painted Fiberglass Doors in Your Choice of Color



Vented soffit



Ramps



Insulation

Insulation The inside temperature is up to 30° cooler with our Tech Shield® Panels. Tech Shield® sheathing blocks 97% of radiant heat on the panel from entering your building.



### Shingle Colors





Siding Colors