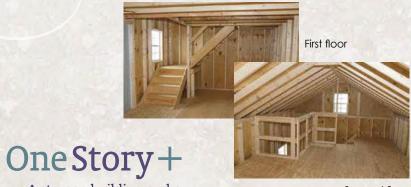

## One Story+

Sand vinyl siding with black shingles

White vinyl siding with black shingles

Second floor