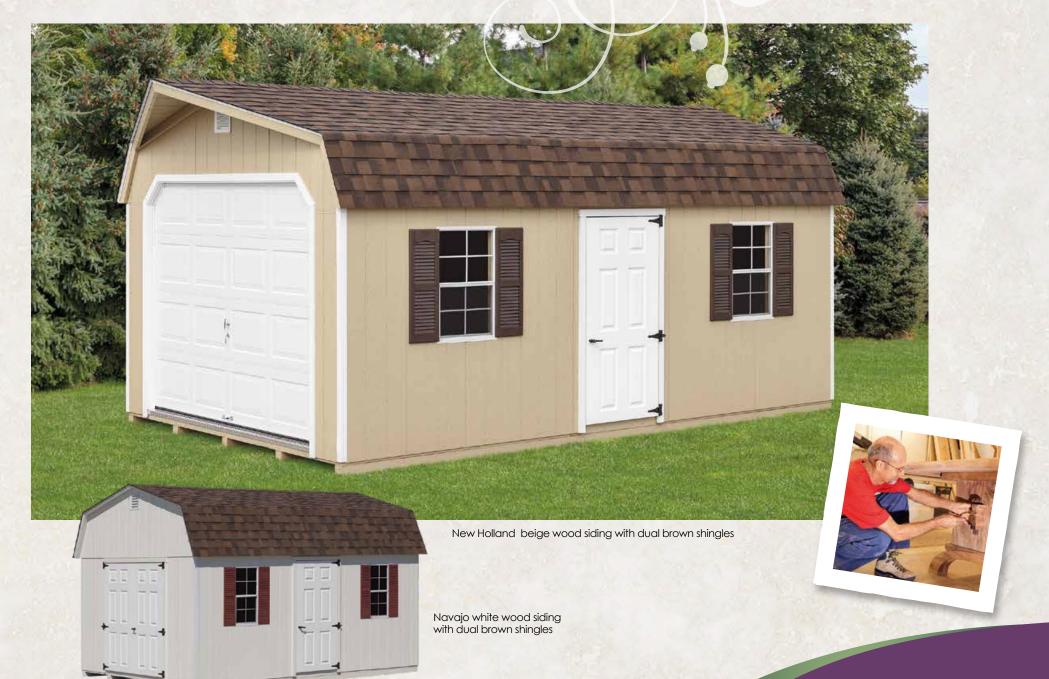

# Wood New England High Wall Large enough to accommodate an overhead door.

Double-wide garage. Vinyl sand siding with black shingles.

Wood two-story garage. Sand wood siding with earthtone cedar shingles. Includes L-shaped stairs to second floor.