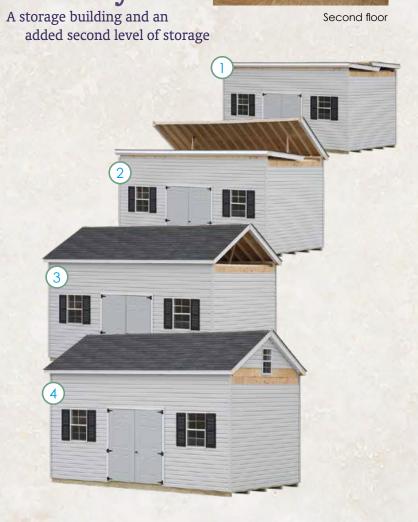

## One Story+

Sand vinyl siding with black shingles

White vinyl siding with black shingles

Second floor