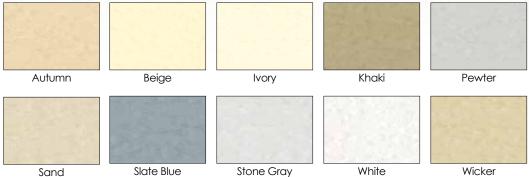

## One Story+



Sand vinyl siding with black shingles



White vinyl siding with black shingles



Second floor



## **Options**

#### Shelves & Lofts The possibilities are endless with our custom shelves and lofts











#### Windows







24"h x 36"w Panel Shutters

18"w x 36"h with Wood Trim

Octagon

#### Doors Steel doors are standard, but we offer other door options







11-Lite Door



15-Lite Glass Doors



9-Lite Arched Door



Standard Style New England Doors



Painted Fiberglass Doors in Your Choice of Color



Vented soffit



Ramps



Insulation

Insulation The inside temperature is up to 30° cooler with our Tech Shield® Panels. Tech Shield® sheathing blocks 97% of radiant heat on the panel from entering your building.



### Shingle Colors





Siding Colors