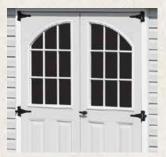

#### Doors Steel doors are standard, but we offer other door options

11-Lite Door

15-Lite Glass Doors

9-Lite Arched Door

Standard Style New England Doors

Painted Fiberglass Doors in Your Choice of Color

Vented soffit