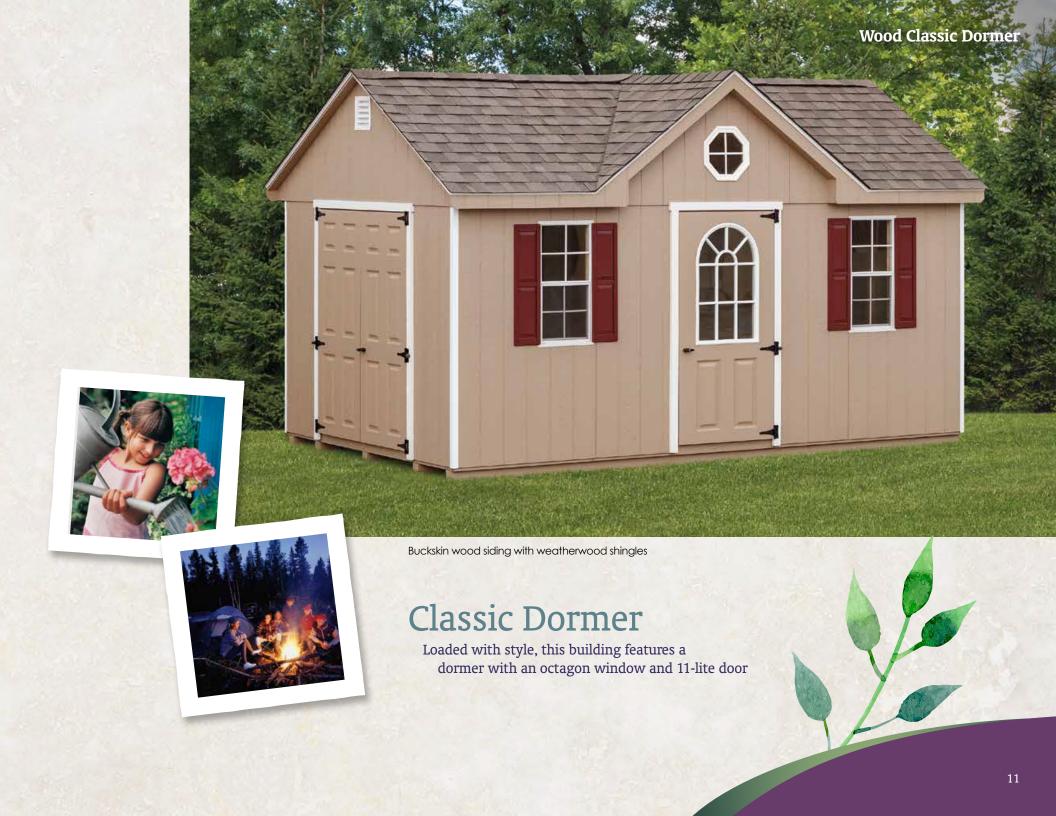

# Vinyl Classic Dormer Manor

This model includes a dormer as well as a porch with vinyl railing.

6' Vinyl Cape with Transom Dormer

Ivory vinyl siding with dual brown shingles

Clay wood siding with weatherwood shingles