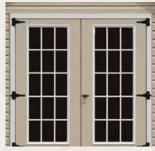

#### Doors Steel doors are standard, but we offer other door options

11-Lite Door

15-Lite Glass Doors

9-Lite Arched Door

Standard Style New England Doors

Painted Fiberglass Doors in Your Choice of Color

Vented soffit