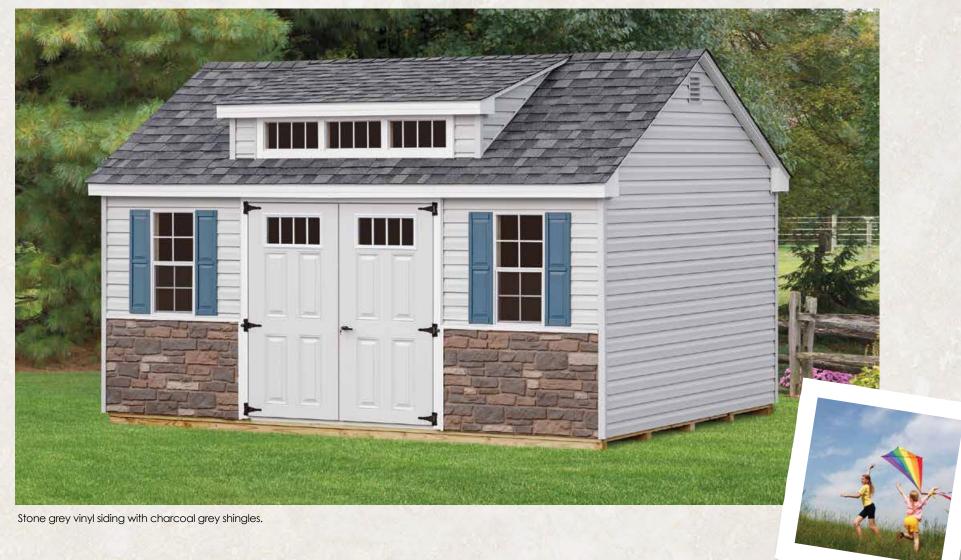

STORAGE SOLUTIONS With Value & Style







Clay wood siding with weatherwood shingles
5/12 Roof pitch





7' Cottage
With 7' walls, this model can

accommodate an overhead door.



available with wood siding



# Quaker

A popular style featuring a 16" overhang on the front.













Sand vinyl siding with weatherwood shingles.

# Vinyl Classic Dormer Manor

This model includes a dormer as well as a porch with vinyl railing.





6' Vinyl Cape with Transom Dormer







Ivory vinyl siding with dual brown shingles



Clay wood siding with weatherwood shingles



## Wood Mini Barn

The mini barn offers great value.

There's lots of room at an economical price.



#### **Hip Vinyl**





Ivory vinyl siding with earthtone cedar shingles



Wicker vinyl siding with weatherwood shingles



Sand wood siding with black shingles

# Wood New England High Wall Large enough to accommodate an overhead door.



Double-wide garage. Vinyl sand siding with black shingles.



Wood two-story garage. Sand wood siding with earthtone cedar shingles. Includes L-shaped stairs to second floor.









## One Story+



Sand vinyl siding with black shingles



White vinyl siding with black shingles



Second floor



## **Options**

####