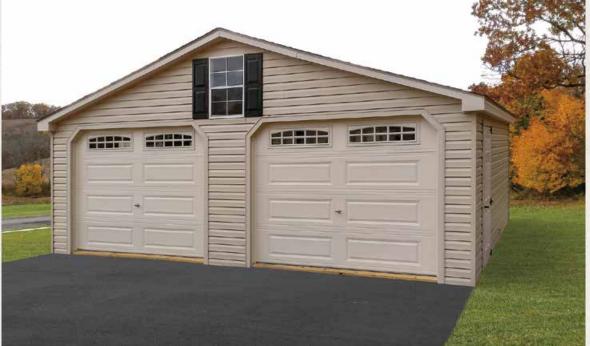

# Wood New England High Wall Large enough to accommodate an overhead door.

Double-wide garage. Vinyl sand siding with black shingles.

Wood two-story garage. Sand wood siding with earthtone cedar shingles. Includes L-shaped stairs to second floor.