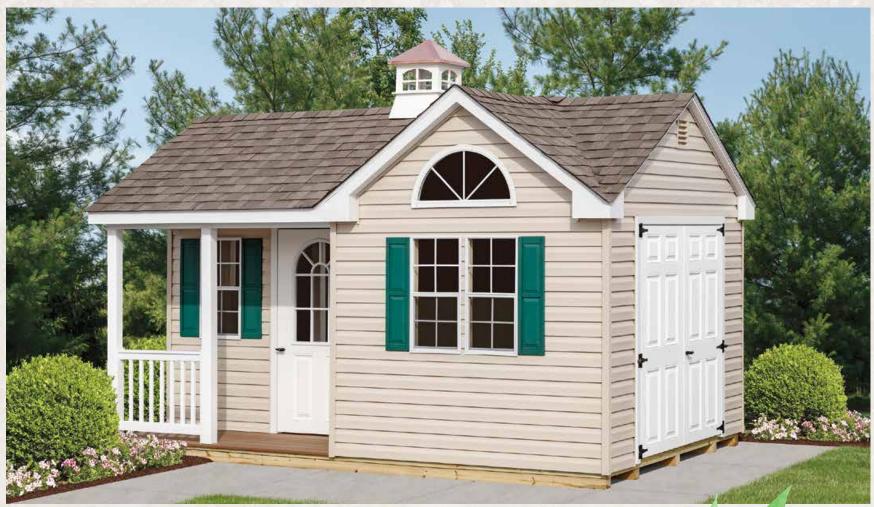

# Vinyl Classic Dormer Manor

This model includes a dormer as well as a porch with vinyl railing.

6' Vinyl Cape with Transom Dormer

Ivory vinyl siding with dual brown shingles

Clay wood siding with weatherwood shingles