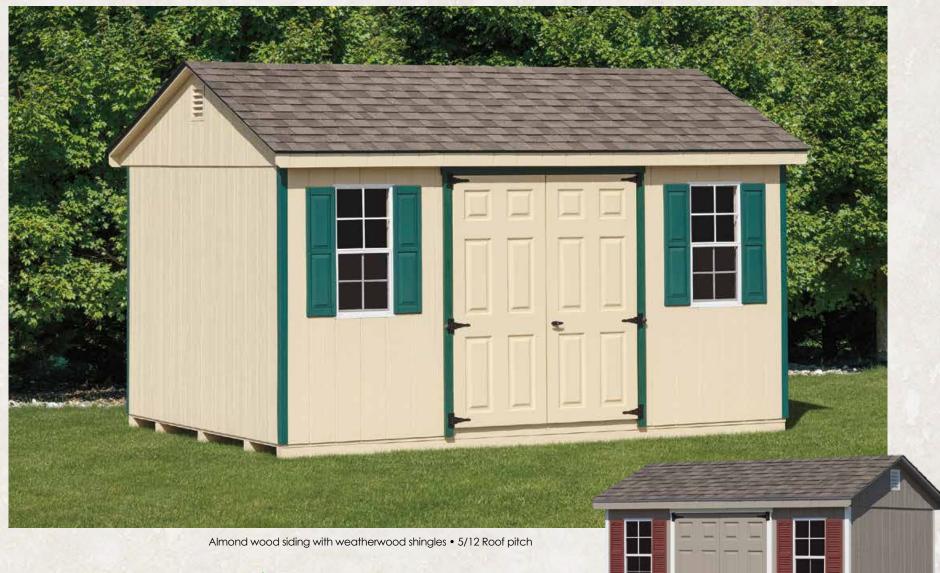

# Quaker

A popular style featuring a 16" overhang on the front.

Sand vinyl siding with weatherwood shingles.