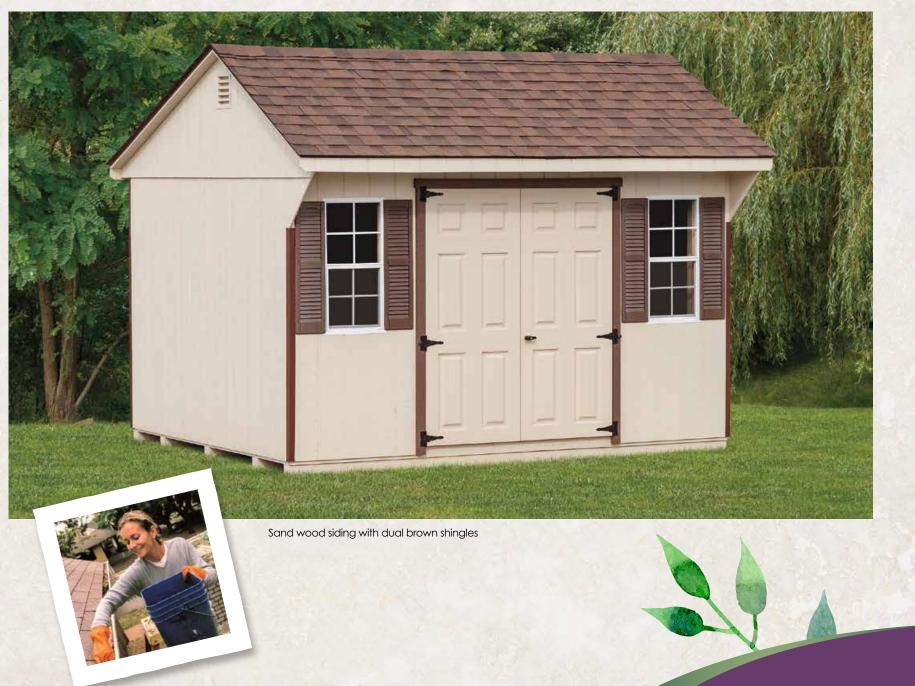

#### **Hip Vinyl**

Ivory vinyl siding with earthtone cedar shingles

Wicker vinyl siding with weatherwood shingles

Sand wood siding with black shingles