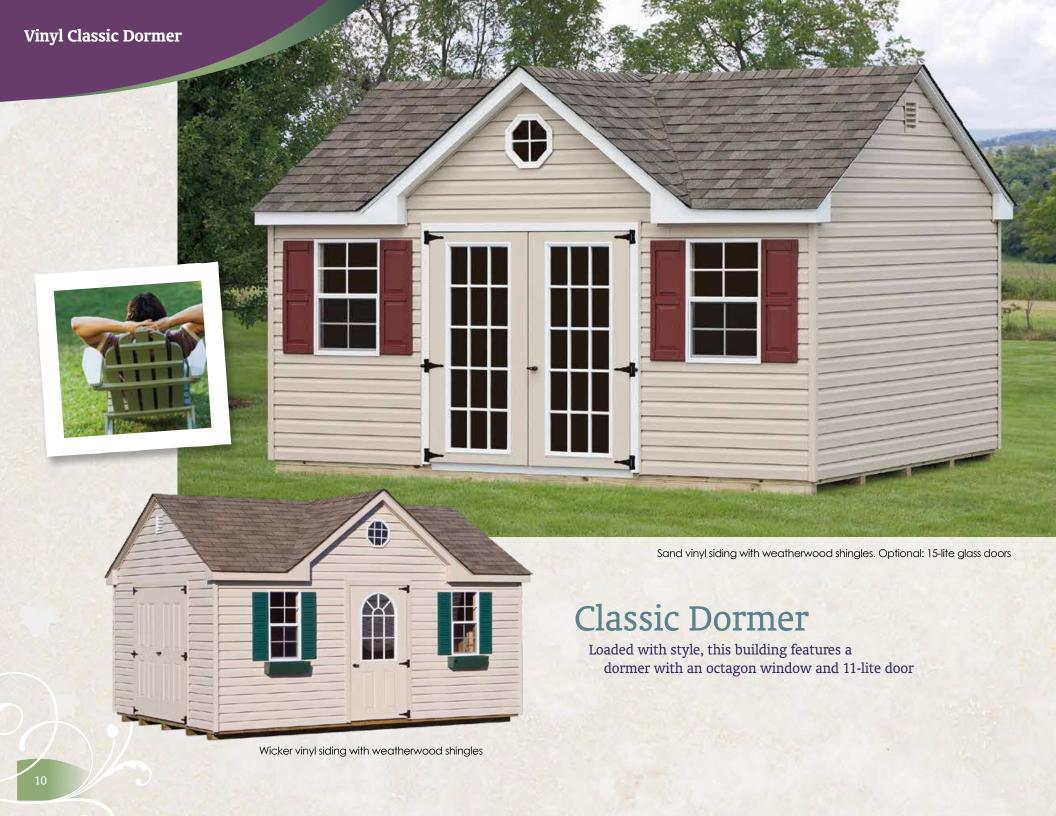

# Vinyl Classic Dormer Manor

This model includes a dormer as well as a porch with vinyl railing.

6' Vinyl Cape with Transom Dormer

Ivory vinyl siding with dual brown shingles

Clay wood siding with weatherwood shingles